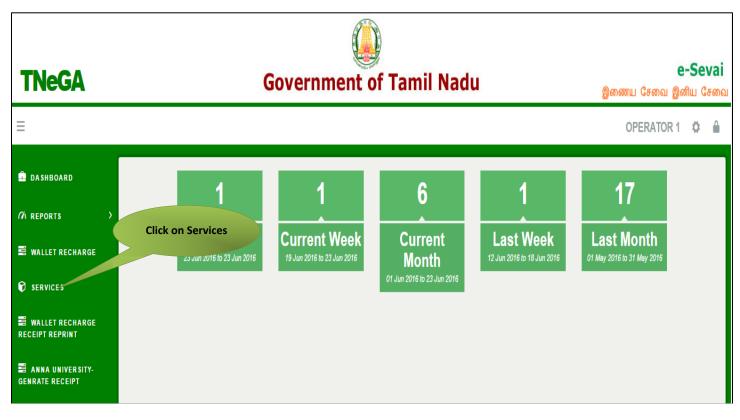

e-Sevai Dashboard will appear.

Department Wise service listing will appear.

#### STEP 6: Click on Civil Supplies and Consumer Protection Department

You can also switch to the **Service Wise** listing, or switch to **Search** and search a particular service using keywords.