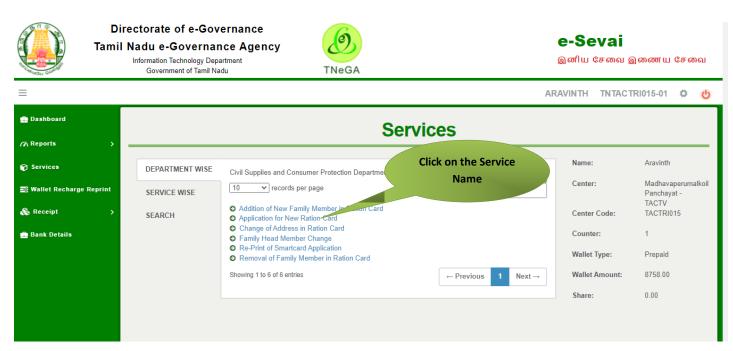

#### STEP 7: Click on Application of New Ration Card

You will be redirected to the service page on the Public distribution services Web Portal.