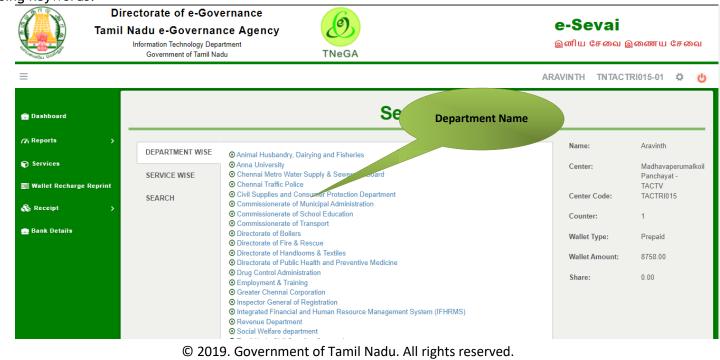

e-Sevai Dashboard will appear.

Department Wise service listing will appear.

#### STEP 6: Click on Civil Supplies and Consumer Protection Department

You can also switch to the **Service Wise** listing, or switch to **Search** and search a particular service using keywords.