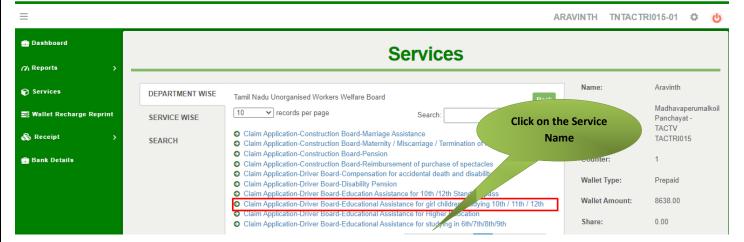

### STEP 6: Click on Tamil Nadu Unorganized Workers welfare Board

You can also switch to the **Service Wise** listing, or switch to **Search** and search a particular service using keywords.

© 2019. Government of Tamil Nadu. All rights reserved.

### STEP 7: Click on ClaimApplication- Driver Board- Educational Assistance for girl children studying 10th / 11th / 12th

Directorate of e-Governance Tamil Nadu e-Governance Agency

Information Technology Department Government of Tamil Nadu