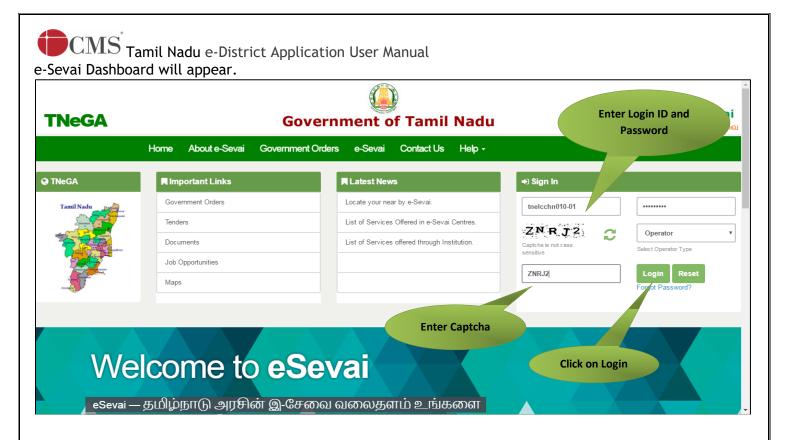

STEP1: Go to the e-Sevai (Government of Tamil Nadu) Web Portal.

STEP 2: Enter the login credentials.

STEP 3: Enter Captcha code.

STEP 4: Click on Login.

STEP 5: Click on Services on the left panel.

Department Wise service listing will appear.