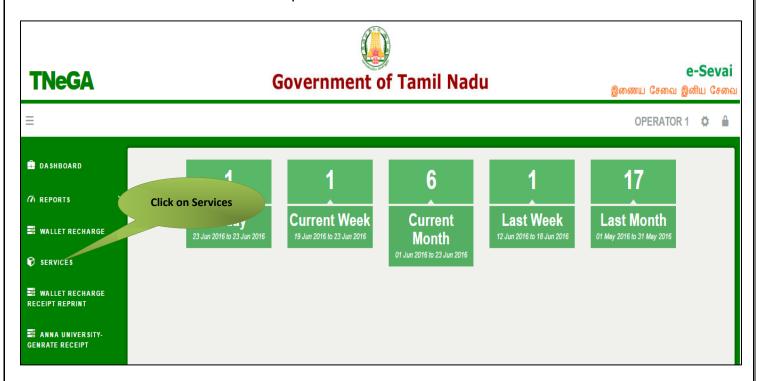

STEP1: Go to the e-Sevai (Government of Tamil Nadu) Web Portal.

STEP 2: Enter the login credentials.

STEP 3: Enter Captcha code.

STEP 4: Click on Login.

STEP 5: Click on Services on the left panel.

Department Wise service listing will appear.