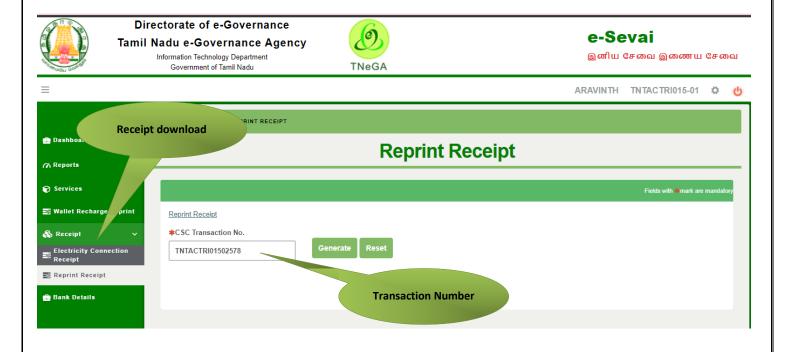

### Screenshot 2: Receipt

Applicant has to download the receipt by using Transaction number.

தமிழ்நாடு அரசு/ Government of Tamil Nadu ஈசேவை மையம்/ e-Sevaj Centre