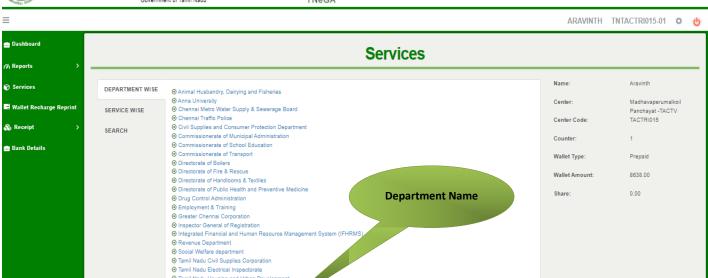

### STEP 6: Click on Tamil Nadu Unorganized Workers welfare Board

You can also switch to the **Service Wise** listing, or switch to **Search** and search a particular service using keywords.

© 2019. Government of Tamil Nadu. All rights reserved.