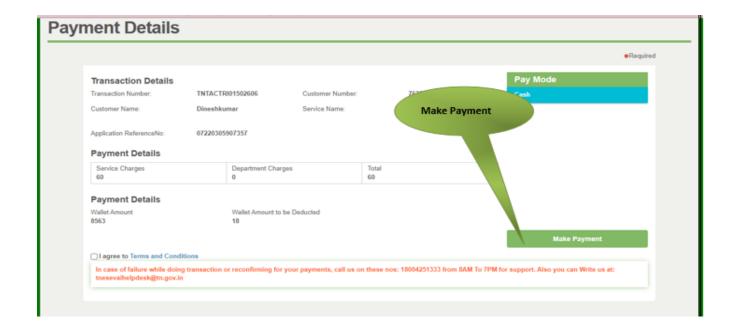

### **SECTION 5: Make payment**

Once the application is submitted, click on 'Make Payment'.