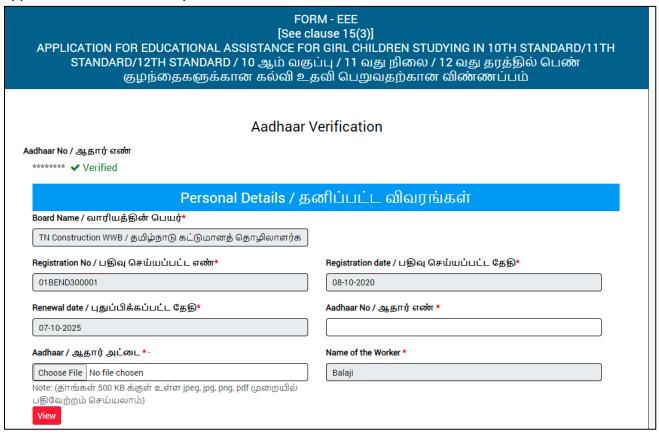

### **SECTION1: Applicant Details and Address**

Applicant should enter the personal details in this form .

Applicant should enter in their address details in this form.

| Address / முகவரி                                                                                                                                                   |                                                                                                                                                                                                          |  |  |  |  |  |  |
|--------------------------------------------------------------------------------------------------------------------------------------------------------------------|----------------------------------------------------------------------------------------------------------------------------------------------------------------------------------------------------------|--|--|--|--|--|--|
| House / Door No. / கதவு எண்<br>23                                                                                                                                  |                                                                                                                                                                                                          |  |  |  |  |  |  |
| Address Line 1                                                                                                                                                     | தெரு முகவரி                                                                                                                                                                                              |  |  |  |  |  |  |
| villivakkam Address Line 2                                                                                                                                         | வில்லிவாக்கம்<br>தெரு முகவரி<br>வில்லிவக்கா                                                                                                                                                              |  |  |  |  |  |  |
| villivakkam                                                                                                                                                        |                                                                                                                                                                                                          |  |  |  |  |  |  |
| State / மாநிலம்                                                                                                                                                    | District / மாவட்டம்                                                                                                                                                                                      |  |  |  |  |  |  |
| Tamil Nadu Taluk / வட்டம்                                                                                                                                          | Chennai  Village / Town / City                                                                                                                                                                           |  |  |  |  |  |  |
| Egmore                                                                                                                                                             | villivakkam                                                                                                                                                                                              |  |  |  |  |  |  |
| <b>கிராமம் / நகரம்</b>                                                                                                                                             | Pincode / அஞ்சல் குறியீடு                                                                                                                                                                                |  |  |  |  |  |  |
| வில்லிவாக்கம்                                                                                                                                                      | 600049                                                                                                                                                                                                   |  |  |  |  |  |  |
| Educational Details / கல்வி விவரங்கள்                                                                                                                              |                                                                                                                                                                                                          |  |  |  |  |  |  |
| Educational Details / கல்வி விவரங்கள்                                                                                                                              |                                                                                                                                                                                                          |  |  |  |  |  |  |
| Registration card / பதிவு அட்டை(Original/அசல்) *  Choose File No file chosen  Note: (தாங்கள் 500 KB க்குள் உள்ள jpeg, jpg, png, pdf முறையில் பதிவேற்றம் செய்யலாம்) | Claim Verification Certificate / நலத்திட்ட உறுதிமொழி சான்று<br>(Original/அசல்)*<br>Choose File No file chosen<br>Note: (தாங்கள் 500 KB க்குள் உள்ள jpeg, jpg, png, pdf முறையில்<br>பதிவேற்றம் செய்யலாம்) |  |  |  |  |  |  |