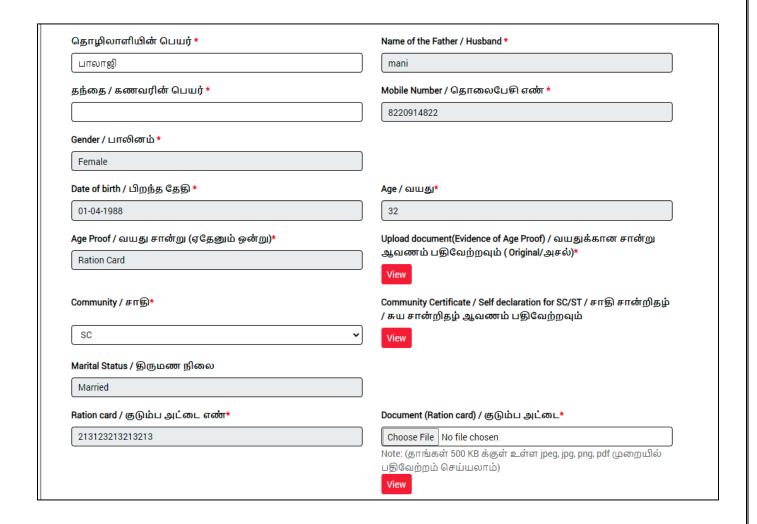

### **SECTION1: Applicant Details and Address**

Applicant should enter the personal details in this form .

Applicant should enter in their address details in this form.

| Address / முகவரி                                                                                                                                                   |                                                                                                                                                                                                          |  |  |  |  |  |  |
|--------------------------------------------------------------------------------------------------------------------------------------------------------------------|----------------------------------------------------------------------------------------------------------------------------------------------------------------------------------------------------------|--|--|--|--|--|--|
| House / Door No. / கதவு எண்<br>23                                                                                                                                  |                                                                                                                                                                                                          |  |  |  |  |  |  |
| Address Line 1                                                                                                                                                     | தெரு முகவரி                                                                                                                                                                                              |  |  |  |  |  |  |
| villivakkam Address Line 2                                                                                                                                         | வில்லிவாக்கம்<br>தெரு முகவரி<br>வில்லிவக்கா                                                                                                                                                              |  |  |  |  |  |  |
| villivakkam                                                                                                                                                        |                                                                                                                                                                                                          |  |  |  |  |  |  |
| State / மாநிலம்                                                                                                                                                    | District / மாவட்டம்                                                                                                                                                                                      |  |  |  |  |  |  |
| Tamil Nadu Taluk / வட்டம்                                                                                                                                          | Chennai  Village / Town / City                                                                                                                                                                           |  |  |  |  |  |  |
| Egmore                                                                                                                                                             | villivakkam                                                                                                                                                                                              |  |  |  |  |  |  |
| <b>கிராமம் / நகரம்</b>                                                                                                                                             | Pincode / அஞ்சல் குறியீடு                                                                                                                                                                                |  |  |  |  |  |  |
| வில்லிவாக்கம்                                                                                                                                                      | 600049                                                                                                                                                                                                   |  |  |  |  |  |  |
| Educational Details / கல்வி விவரங்கள்                                                                                                                              |                                                                                                                                                                                                          |  |  |  |  |  |  |
| Educational Details / கல்வி விவரங்கள்                                                                                                                              |                                                                                                                                                                                                          |  |  |  |  |  |  |
| Registration card / பதிவு அட்டை(Original/அசல்) *  Choose File No file chosen  Note: (தாங்கள் 500 KB க்குள் உள்ள jpeg, jpg, png, pdf முறையில் பதிவேற்றம் செய்யலாம்) | Claim Verification Certificate / நலத்திட்ட உறுதிமொழி சான்று<br>(Original/அசல்)*<br>Choose File No file chosen<br>Note: (தாங்கள் 500 KB க்குள் உள்ள jpeg, jpg, png, pdf முறையில்<br>பதிவேற்றம் செய்யலாம்) |  |  |  |  |  |  |