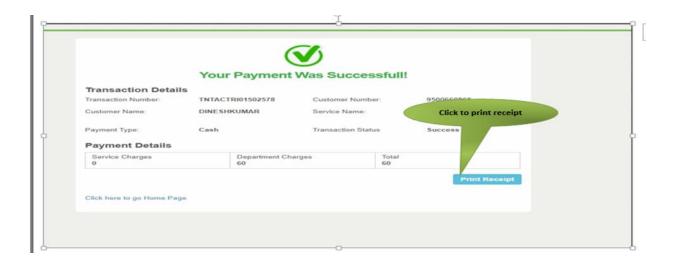

### **SECTION 6: Acknowledgement receipt**

Acknowledgement receipt will be shown.

Click on **Print Receipt** to download/print the receipt.

Screenshot 1: Print Receipt