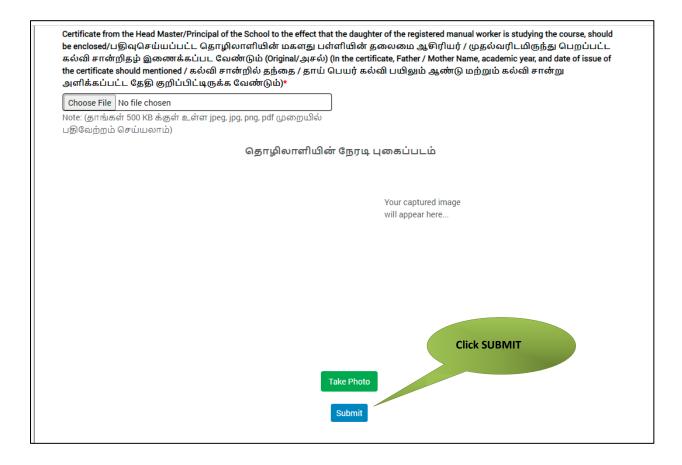

### **SECTION 4: Addition of photo**

Applicant needs to take live photo and SUBMIT the application.