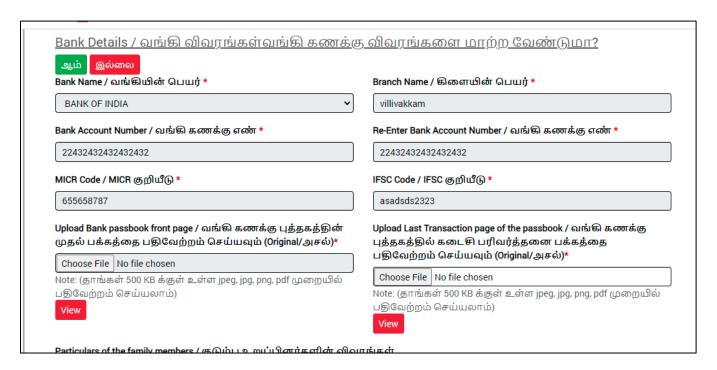

ல்வி விவரங்கள்                                                                                                                              |                                                                                                                                                                                                          |  |  |  |  |  |  |
| Registration card / பதிவு அட்டை(Original/அசல்) *  Choose File No file chosen  Note: (தாங்கள் 500 KB க்குள் உள்ள jpeg, jpg, png, pdf முறையில் பதிவேற்றம் செய்யலாம்) | Claim Verification Certificate / நலத்திட்ட உறுதிமொழி சான்று<br>(Original/அசல்)*<br>Choose File No file chosen<br>Note: (தாங்கள் 500 KB க்குள் உள்ள jpeg, jpg, png, pdf முறையில்<br>பதிவேற்றம் செய்யலாம்) |  |  |  |  |  |  |

Applicant are used to fill their Bank details.



### Particulars of the family members / குடும்ப உறுப்பினர்களின் விவரங்கள் SI.No Name Gender **Date of Birth** Relationship **Martial Status** Action 05-07-2020 1 balaii Male Son Single Select the details of the daughter for whom educational assistance is sought for / கல்வி உதவி கோரும் மகளின் பூர்த்தி செய்யவும் Choose the standard in which studying \* Academic year of study/ கல்வி ஆண்டு\* Select Select Name of the daughter / மகளின் பெயர் Gender / பாலினம் Female Date of Birth / பிறந்த தேதி Name of the school / பள்ளியின் பெயர்\* Children aadhaar no / குழந்தையின் ஆதார் எண் \* Upload Children Aadhaar Card / குழந்தையின் ஆதார் அட்டையை பதிவேற்றவும் \* Choose File No file chosen Note: (தாங்கள் 500 KB க்குள் உள்ள jpeg, jpg, png, pdf முறையில் பதிவேற்றம் செய்யலாம்) Address of the school / பள்ளியின்