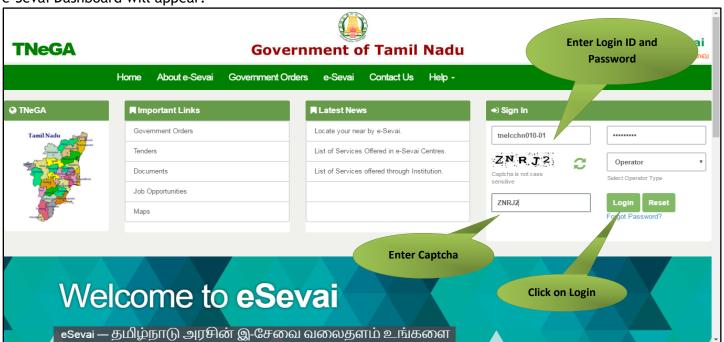

## 7. TWB-225Claim Application- Manual Board- Marriage Assistance

Following steps describe how to apply for Claim Application- Manual Board- Marriage Assistancethrough the e-District Portal:

- STEP1: Go to the e-Sevai (Government of Tamil Nadu) Web Portal.
- **STEP 2:** Enter the login credentials.
- STEP 3: Enter Captcha code.
- STEP 4: Click on Login.

e-Sevai Dashboard will appear.

STEP 5: Click on Services on the left panel.

Department Wise service listing will appear.