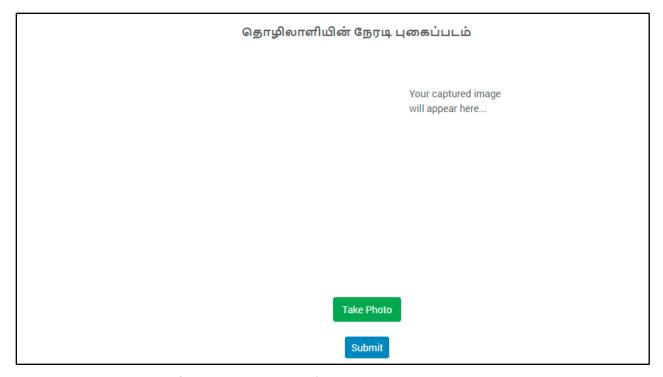

#### **SECTION 7: Picture Proof**

After uploading a live photo the applicant can submit the application.

After uploading the documents, click on 'Make Payment'