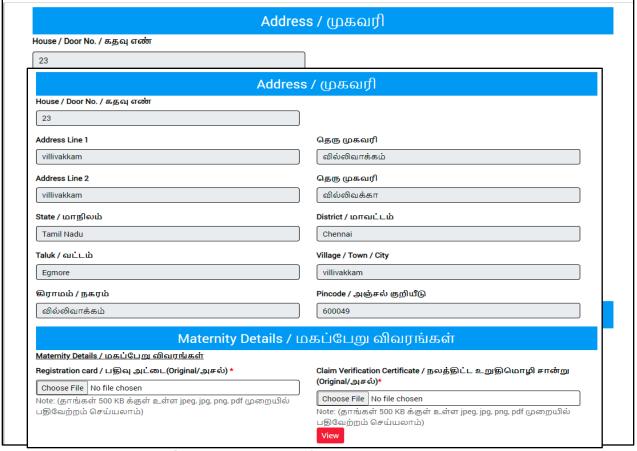

#### **SECTION 3: Applicant Address details**

Applicant are used to select district, taluk and village name and contact details

#### **SECTION 6: Applicant Bank Details**

Applicant are used to fill with correct bank details