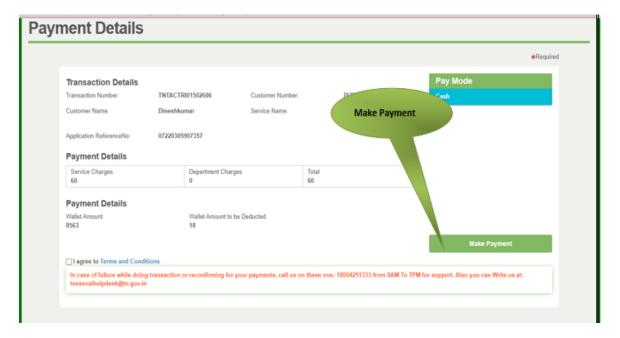

#### **SECTION 7: Picture Proof**

After uploading a live photo the applicant can submit the application.

After uploading the documents, click on 'Make Payment'