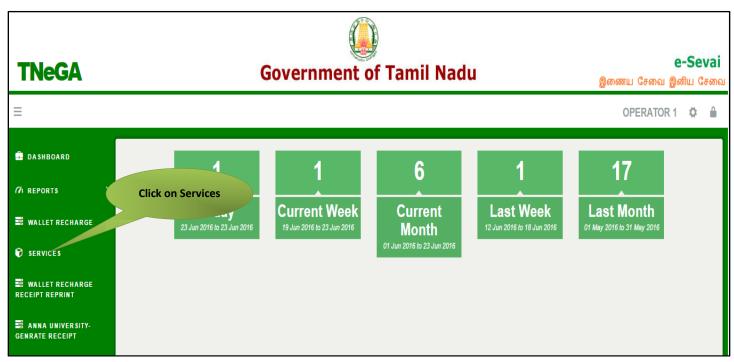

e-Sevai Dashboard will appear.

STEP 5: Click on Services on the left panel.

Department Wise service listing will appear.

#### STEP 6: Click on Tamil Nadu Unorganized Workers welfare Board

You can also switch to the **Service Wise** listing, or switch to **Search** and search a particular service using keywords.

Directorate of e-Governance