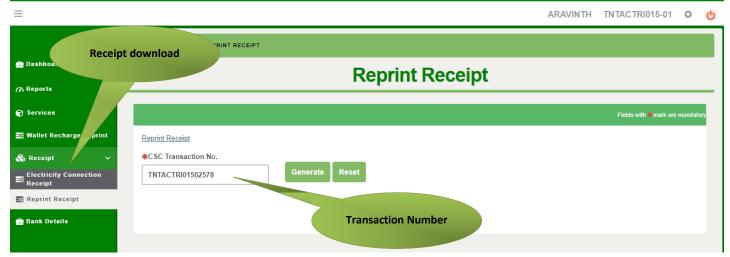

#### Screenshot 1: Print Receipt

Applicant has to download the receipt by using Transaction number.

#### Screenshot 2: Receipt