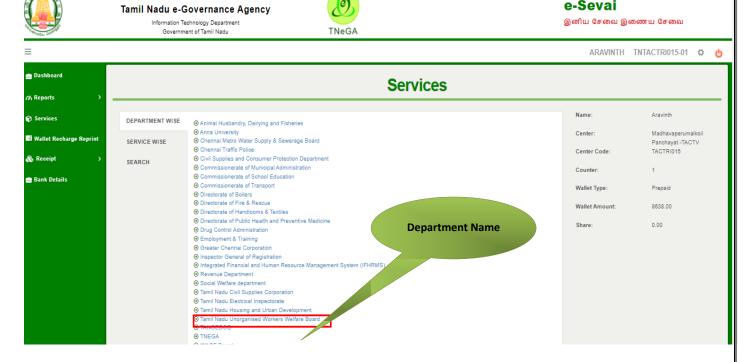

#### STEP 6: Click on Tamil Nadu Unorganized Workers welfare Board

You can also switch to the **Service Wise** listing, or switch to **Search** and search a particular service using keywords.

Directorate of e-Governance

STEP 7: Click on ClaimApplication- Manual Board- Marriage Assistance

You will be redirected to the service page on the Tamil Nadu Unorganized Workers Welfare Board Web Portal.