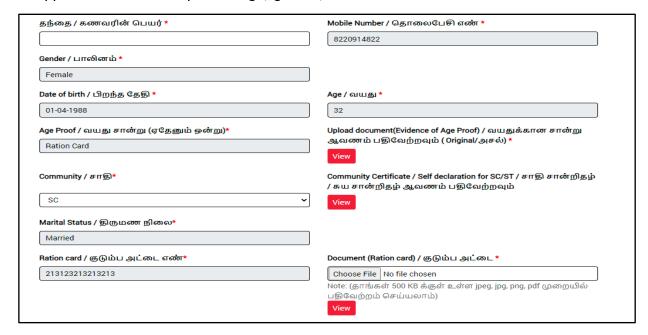

#### Applicants are used to provide age, gender, DOB

#### **SECTION 3: Applicant Address details**

Applicant are used to select district, taluk and village name and contact details