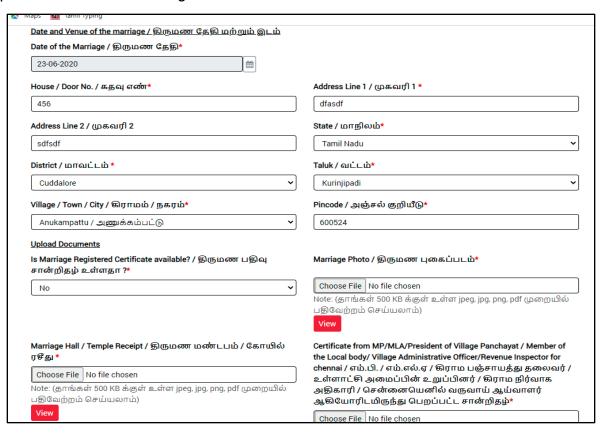

#### **SECTION 5: Marriage Hall Details**

#### Applicant must fill the marriage hall venue