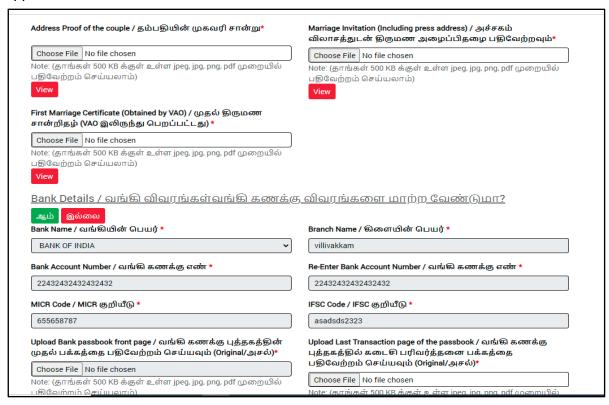

#### **SECTION 6: Applicant Bank Details**

Applicant are used to fill with correct bank details