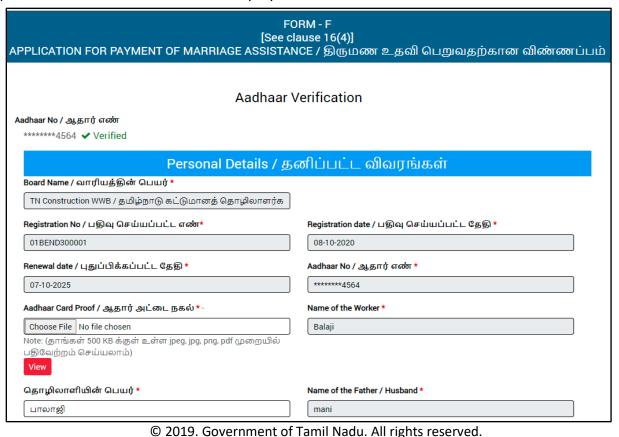

#### **SECTION1: Applicant Aadhaar and Registration Details**

Applicant are used to fill this form with proper details

#### Applicants are used to provide age, gender, DOB