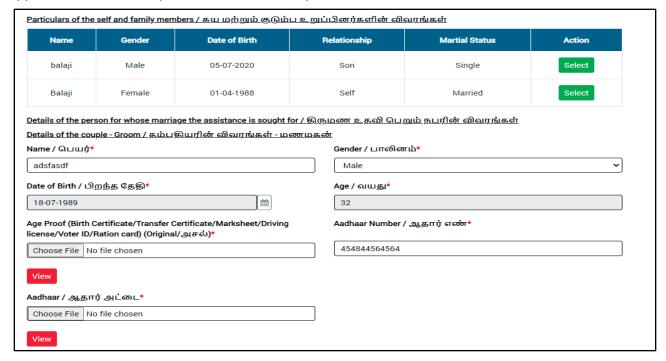

You can also switch to the **Service Wise** listing, or switch to **Search** and search a particular service using keywords.

Directorate of e-Governance



STEP 7: Click on ClaimApplication- Manual Board- Marriage Assistance





You will be redirected to the service page on the Tamil Nadu Unorganized Workers Welfare Board Web Portal.

#### 7.1 Applying for Claim Application- Construction Board-Marriage Assistance

#### **SECTION1: Applicant Aadhaar and Registration Details**

Applicant are used to fill this form with proper details



#### Applicants are used to provide age, gender, DOB



#### **SECTION 3: Applicant Address details**

Applicant are used to select district, taluk and village name and contact details



#### Applicants are used to provide self and their partner details



#### **SECTION 5: Marriage Hall Details**

#### Applicant must fill the marriage hall venue





#### **SECTION 6: Applicant Bank Details**

Applicant are used to fill with correct bank details



#### **SECTION 7: Picture Proof**

After uploading a live photo the applicant can submit the application.





After uploading the documents, click on 'Make Payment'



#### **SECTION 9: Acknowledgement receipt**

Acknowledgement receipt will be shown.

Click on **Print Receipt** to download/print the receipt.

#### Screenshot 1: Print Receipt

Applicant has to download the receipt by using Transaction number.





#### Screenshot 2: Receipt



#### Directorate of e-Governance Tamil Nadu e-Governance Agency

Information Technology Department Government of Tamil Nadu



#### e-Sevai

இனிய சேவை இ