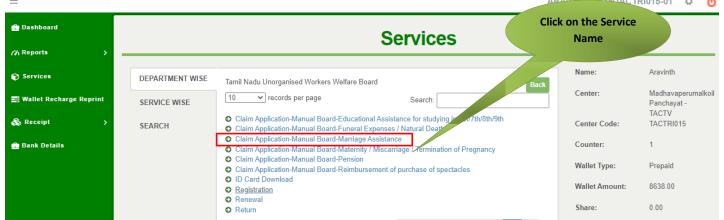

#### STEP 6: Click on Tamil Nadu Unorganized Workers welfare Board

You can also switch to the **Service Wise** listing, or switch to **Search** and search a particular service using keywords.

Directorate of e-Governance

STEP 7: Click on ClaimApplication- Manual Board- Marriage Assistance

You will be redirected to the service page on the Tamil Nadu Unorganized Workers Welfare Board Web Portal.