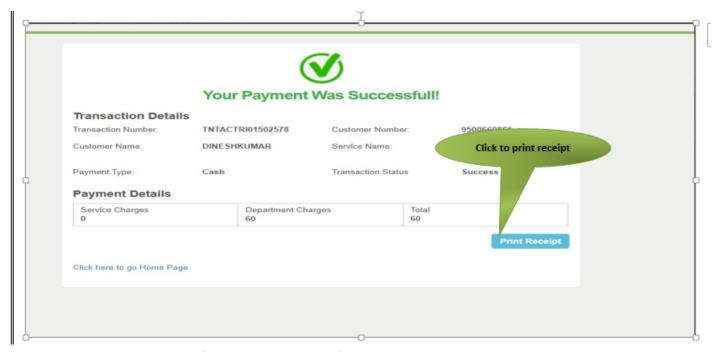

#### **SECTION 9: Acknowledgement receipt**

Acknowledgement receipt will be shown.

Click on **Print Receipt** to download/print the receipt.

#### Screenshot 1: Print Receipt

Applicant has to download the receipt by using Transaction number.