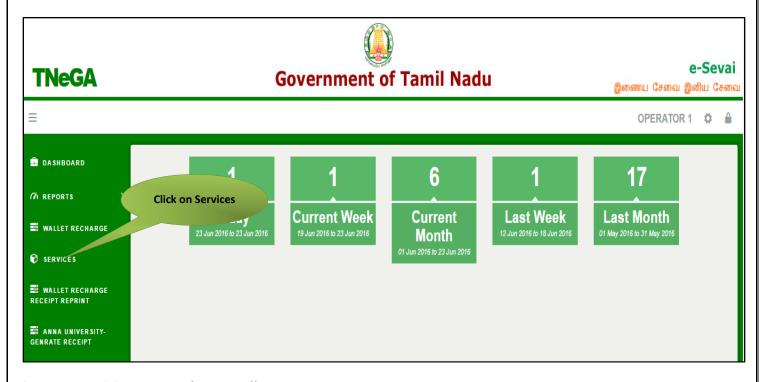

#### STEP 6: Click on Tamil Nadu Unorganized Workers welfare Board

You can also switch to the **Service Wise** listing, or switch to **Search** and search a particular service using keywords.

Directorate of e-Governance