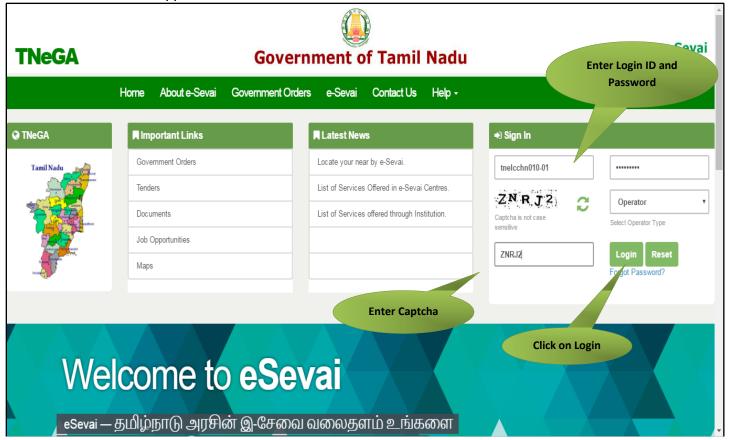

#### 7. TWB-215Claim Application- Construction Board- Pension

Following steps describe how to apply for Claim Application-Construction Board- Pensionthrough the e-District Portal:

STEP1: Go to the e-Sevai (Government of Tamil Nadu) Web Portal.

**STEP 2:** Enter the login credentials.

STEP 3: Enter Captcha code.

STEP 4: Click on Login.

e-Sevai Dashboard will appear.

Department Wise service listing will appear.