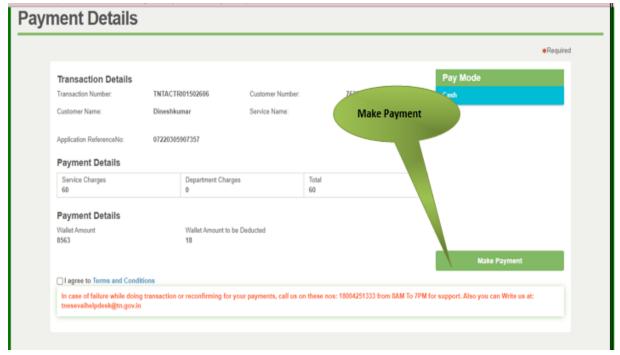

|  |
| Та                                                                                                                  | ake Photo                                                                                                                                                                          |  |
|                                                                                                                     | Submit                                                                                                                                                                             |  |

After uploading the documents, click on 'Make Payment'.



#### **SECTION 6: Acknowledgement receipt**

Acknowledgement receipt will be shown.

Click on **Print Receipt** to download/print the receipt.

#### Screenshot 1: Print Receipt





#### Screenshot 2: Receipt

Applicant has to download the receipt by using Transaction number.



#### Directorate of e-Governance Tamil Nadu e-Governance Agency

Information Technology Department Government of Tamil Nadu



#### e-Sevai

இனிய சேவை இணைய சேவை





தமிழ்நாடுஅரசு/ Government of Tamil Nadu ஈசேவைமையம்/ e-Sevai Centre

#### ரசீது /RECEIPT

ரசீதுஎண்/ReceiptNo:TN-30920220702000 விண்ணப்பதாரர்பெயர்/ApplicantName:Dineshkumar துறைபெயர்/DepartmentName:தமிழ்நாடுஅமைப்புசாரா தொழிலாளர்நலவாரியம் / Tamilnadu Unorganized Worker welfare board

பரிவர்த்தனைஎண்/TransactionNo: TNELCCHN009000000630 விண்ணப்பதேதி/Applic