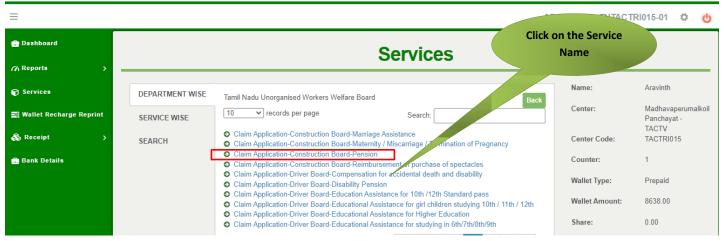

#### 7. TWB-215Claim Application- Construction Board- Pension

Following steps describe how to apply for Claim Application-Construction Board- Pensionthrough the e-District Portal:

STEP1: Go to the e-Sevai (Government of Tamil Nadu) Web Portal.

#### e-Sevai

இனிய சேவை இணைய சேவை

You will be redirected to the service page on the Tamil Nadu Unorganized Workers Welfare Board Web Portal.