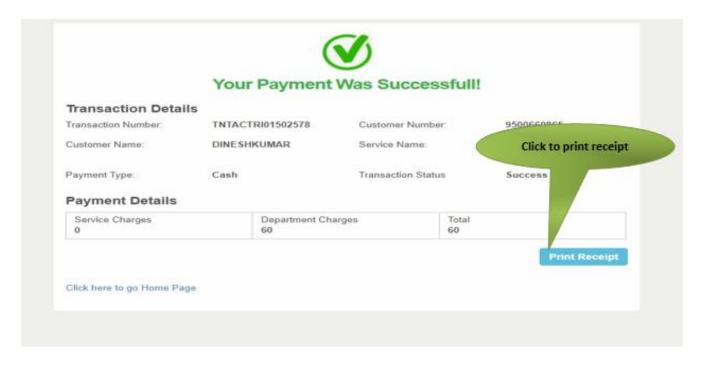

#### **SECTION 6: Acknowledgement receipt**

Acknowledgement receipt will be shown.

Click on **Print Receipt** to download/print the receipt.

#### Screenshot 1: Print Receipt