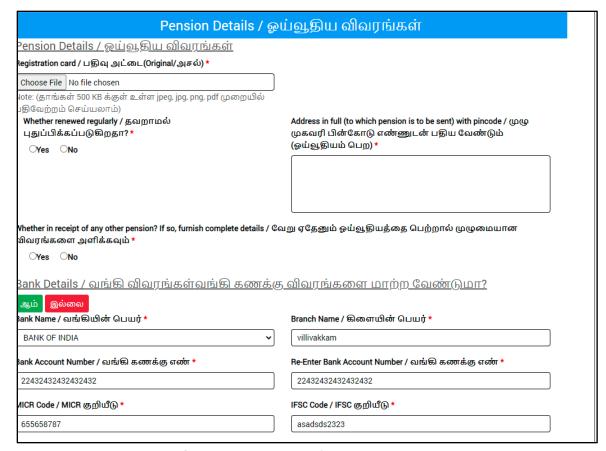

#### **SECTION 3: Pension and Bank Details**

#### Applicant are used to fill with correct bank details

Applicants are supposed to upload their photo before submitting the application

| MICR Code / MICR குறியீடு *                                                                                         | IFSC Code / IFSC குறியீடு *                                                                                                                                                        |  |
|---------------------------------------------------------------------------------------------------------------------|------------------------------------------------------------------------------------------------------------------------------------------------------------------------------------|--|
| 655658787                                                                                                           | asadsds2323  Upload Last Transaction page of the passbook / வங்கி கணக்கு புத்தகத்தில் கடைசி பரிவர்த்தனை பக்கத்தை பதிவேற்றம் செய்யவும் (Original/அசல்)*  Choose File No file chosen |  |
| Upload Bank passbook front page / வங்கி கணக்கு புத்தகத்தின்<br>முதல் பக்கத்தை பதிவேற்றம் செய்யவும் (Original/அசல்)* |                                                                                                                                                                                    |  |
| Choose File No file chosen                                                                                          |                                                                                                                                                                                    |  |
| Note: (தாங்கள் 500 KB க்குள் உள்ள jpeg, jpg, png, pdf முறையில்<br>பதிவேற்றம் செய்யலாம்)<br><mark>View</mark>        | Note: (தாங்கள் 500 KB க்குள் உள்ள jpeg, jpg, png, pdf முறையில்<br>பதிவேற்றம் செய்யலாம்)<br>View                                                                                    |  |
| தொழிலாளியின்                                                                                                        | நேரடி புகைப்படம்                                                                                                                                                                   |  |
|                                                                                                                     | Maria and American                                                                                                                                                                 |  |
|                                                                                                                     | Your captured image will appear here                                                                                                                                               |  |
|                                                                                                                     |                                                                                                                                                                                    |  |
|                                                                                                                     |                                                                                                                                                                                    |  |
|                                                                                                                     |                                                                                                                                                                                    |  |
|                                                                                                                     |                                                                                                                                                                                    |  |
|                                                                                                                     |                                                                                                                                                                                    |  |
|                                                                                                                     |                                                                                                                                                                                    |  |
| Та                                                                                                                  | ake Photo                                                                                                                                                                          |  |
|                                                                                                                     | Submit                                                                                                                                                                             |  |