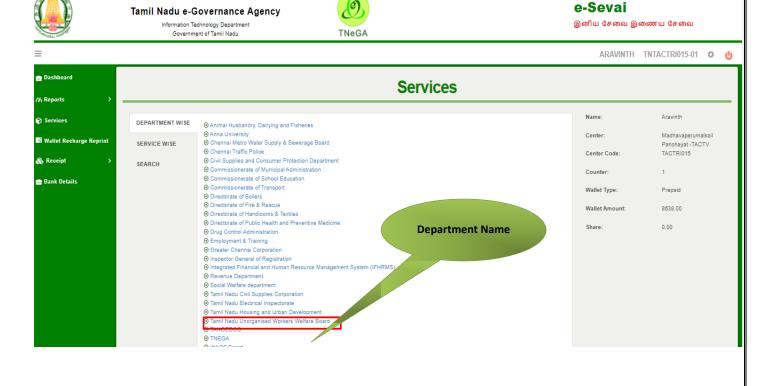

#### STEP 6: Click on Tamil Nadu Unorganized Workers welfare Board

You can also switch to the **Service Wise** listing, or switch to **Search** and search a particular service using keywords.

Directorate of e-Governance

#### e-Sevai

இனிய சேவை இணைய சேவை

You will be redirected to the service page on the Tamil Nadu Unorganized Workers Welfare Board Web Portal.