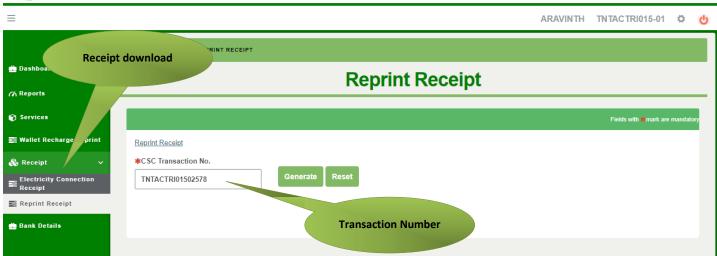

#### Screenshot 2: Receipt

Applicant has to download the receipt by using Transaction number.