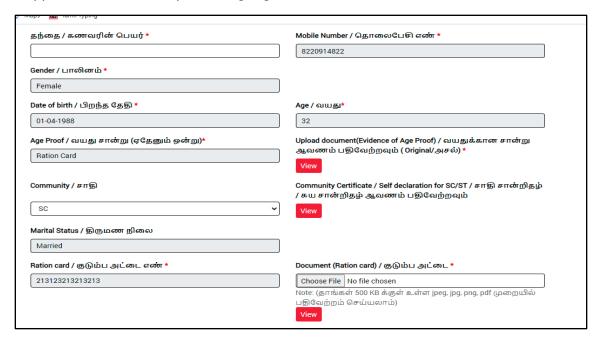

#### 7.1 Applying for Claim Application- Construction Board-Pension

SECTION1: Applicant Aadhaar and Registration Details

Applicant are used to fill this form with proper details

| FORM - CC<br>[See clause 13(2)(a)]<br>APPLICATION FOR PENSION / ஓய்வூதியத்திற்கான விண்ணப்பம்    |                                                   |  |  |  |  |
|-------------------------------------------------------------------------------------------------|---------------------------------------------------|--|--|--|--|
| Aadhaar Verification<br>Aadhaar No / ஆதார் எண்                                                  |                                                   |  |  |  |  |
| ******* ✓ Verified                                                                              |                                                   |  |  |  |  |
| Personal Details / தனிப்பட்ட விவரங்கள்<br>Board Name / வாரியத்தின் பெயர் *                      |                                                   |  |  |  |  |
| TN Construction WWB / தமிழ்நாடு கட்டுமானத் தொழிலாளர்க                                           | 5                                                 |  |  |  |  |
| Registration No / படுவு செய்யப்பட்ட எண்*                                                        | —)<br>Registration date / படுவு செய்யப்பட்ட தேடு* |  |  |  |  |
| 01BEND300001                                                                                    | 08-10-2020                                        |  |  |  |  |
| Renewal date / புதுப்பிக்கப்பட்ட தேது*                                                          | Aadhaar No / ஆதார் எண் *                          |  |  |  |  |
| 07-10-2025                                                                                      |                                                   |  |  |  |  |
| Aadhaar / ஆதார் அட்டை* -                                                                        | Name of the Worker *                              |  |  |  |  |
| Choose File No file chosen                                                                      | Balaji                                            |  |  |  |  |
| Note: (தாங்கள் 500 KB க்குள் உள்ள jpeg, jpg, png, pdf முறையில்<br>பதிவேற்றம் செய்யலாம்)<br>View |                                                   |  |  |  |  |
| <br>தொழிலாளியின் பெயர் <del>*</del>                                                             | Name of the Father / Husband *                    |  |  |  |  |
|                                                                                                 |                                                   |  |  |  |  |

#### Applicants are used to provide age, gender, DOB