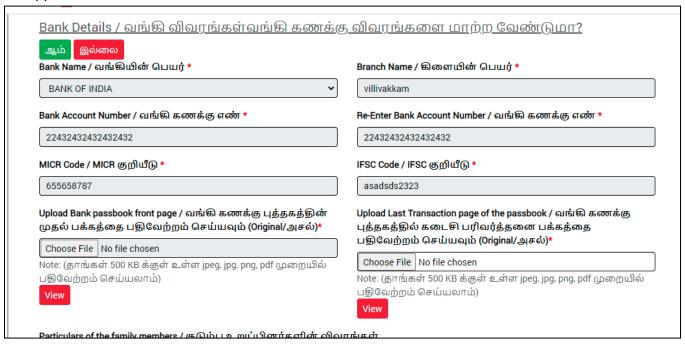

#### Particulars of the family members / குடும்ப உறுப்பினர்களின் விவரங்கள் **Martial Status** Name Gender **Date of Birth** Relationship balaji Male 05-07-2020 Son Single <u>Select the details of the daughter for whom educational assistance is sought for / கல்வி உதவி கோரும் மகளின் பூர்த்து செய்யவும்</u> Choose the standard in which studying \* Academic year of study/ கல்வி ஆண்டு\* Select Select Gender / பாலினம் Name of the daughter / மகளின் பெயர் Female Date of Birth / பிறந்த தேதி Name of the school / பள்ளியின் பெயர்\* Children aadhaar no / குழந்தையின் ஆதார் எண் \* Upload Children Aadhaar Card / குழந்தையின் ஆதார் அட்டையை பதிவேற்றவும் \* Choose File No file chosen Note: (தாங்கள் 500 KB க்குள் உள்ள jpeg, jpg, png, pdf முறையில் பதிவேற்றம் செய்யலாம்) Address of the school / பள்ளியின் முகவரி\*