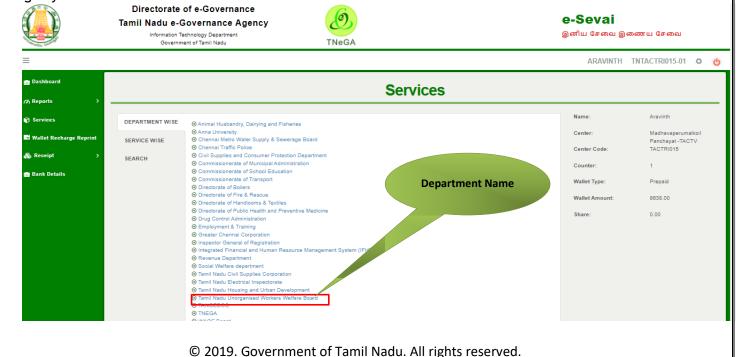

#### STEP 6: Click on Tamil Nadu Unorganized Workers welfare Board

You can also switch to the **Service Wise** listing, or switch to **Search** and search a particular service using keywords.