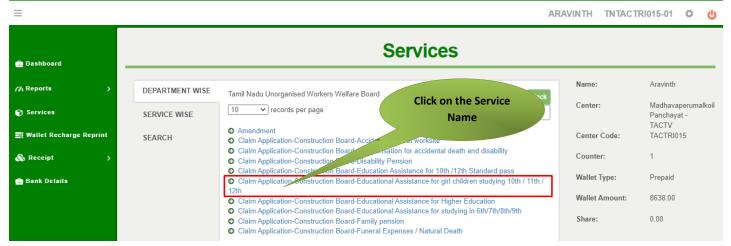

## **SECTION1: Applicant Details and Address**

Applicant should enter the personal details in this form.

| FORM - EEE<br>[See clause 15(3)]<br>APPLICATION FOR EDUCATIONAL ASSISTANCE FOR GIRL CHILDREN STUDYING IN 10TH STANDARD/11TH<br>STANDARD/12TH STANDARD / 10 ஆம் வகுப்பு / 11 வது நிலை / 12 வது தரத்தில் பெண்<br>குழந்தைகளுக்கான கல்வி உதவி பெறுவதற்கான விண்ணப்பம் |                                             |  |  |  |  |  |
|------------------------------------------------------------------------------------------------------------------------------------------------------------------------------------------------------------------------------------------------------------------|---------------------------------------------|--|--|--|--|--|
| Aadhaar Verification                                                                                                                                                                                                                                             |                                             |  |  |  |  |  |
| Aadhaar No / ஆதார் எண்<br>******** ✔ Verified                                                                                                                                                                                                                    |                                             |  |  |  |  |  |
| Personal Details / தனிப்பட்ட விவரங்கள்                                                                                                                                                                                                                           |                                             |  |  |  |  |  |
| Board Name / வாரியத்தின் பெயர்*                                                                                                                                                                                                                                  |                                             |  |  |  |  |  |
| TN Construction WWB / தமிழ்நாடு கட்டுமானத் தொழிலாளர்க                                                                                                                                                                                                            |                                             |  |  |  |  |  |
| Registration No / பதிவு செய்யப்பட்ட எண்*                                                                                                                                                                                                                         | Registration date / பதிவு செய்யப்பட்ட தேதி* |  |  |  |  |  |
| 01BEND300001                                                                                                                                                                                                                                                     | 08-10-2020                                  |  |  |  |  |  |
| Renewal date / புதுப்பிக்கப்பட்ட தேதி*                                                                                                                                                                                                                           | Aadhaar No / ஆதார் எண் *                    |  |  |  |  |  |
| 07-10-2025                                                                                                                                                                                                                                                       |                                             |  |  |  |  |  |
| Aadhaar / ஆதார் அட்டை * -                                                                                                                                                                                                                                        | Name of the Worker *                        |  |  |  |  |  |
| Choose File No file chosen                                                                                                                                                                                                                                       | Balaji                                      |  |  |  |  |  |
| Note: (தாங்கள் 500 KB க்குள் உள்ள jpeg, jpg, png, pdf முறையில்<br>பதிவேற்றம் செய்யலாம்)<br>View                                                                                                                                                                  |                                             |  |  |  |  |  |