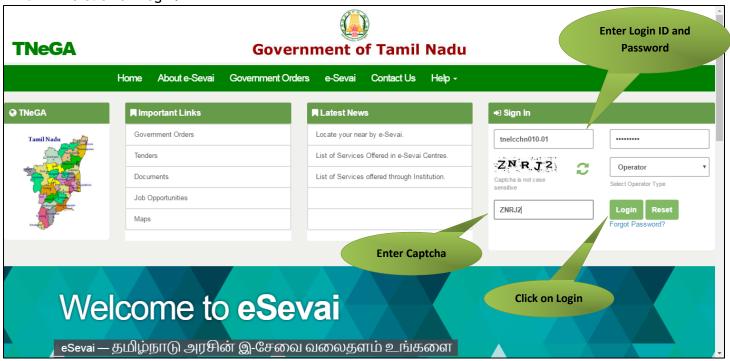

- STEP1: Go to the e-Sevai (Government of Tamil Nadu) Web Portal.
- **STEP 2:** Enter the login credentials.
- **STEP 3:** Enter Captcha code.
- STEP 4: Click on Login.

e-Sevai Dashboard will appear.

© 2019. Government of Tamil Nadu. All rights reserved.