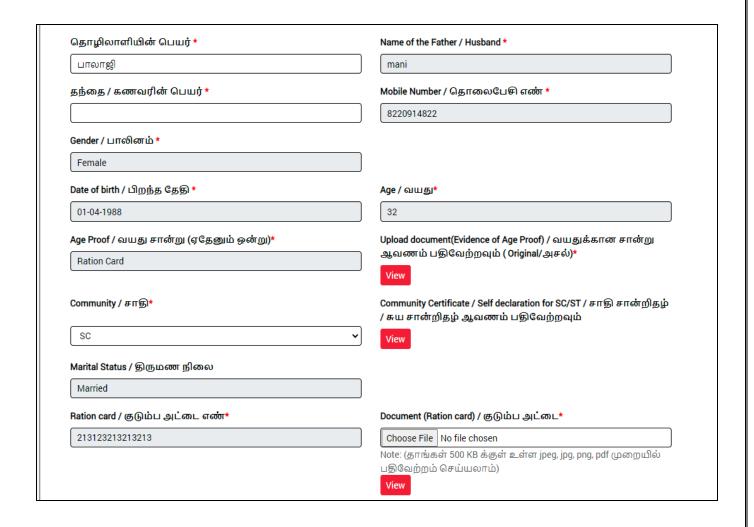

#### **SECTION 3: Addition of Bank details**

Applicant are used to fill their Bank details.