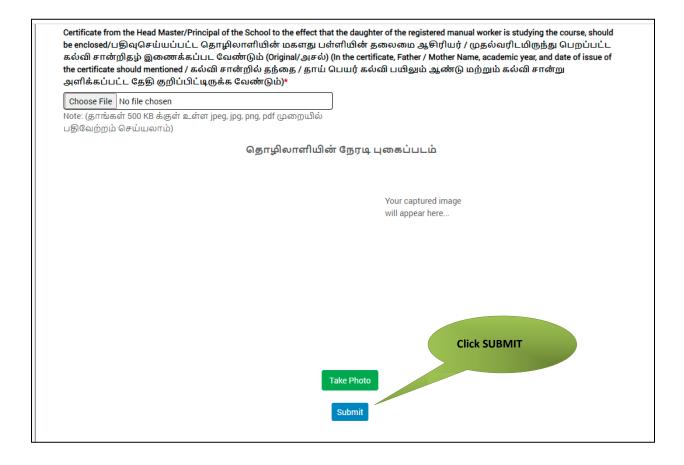

#### **SECTION 4: Addition of photo**

Applicant needs to take live photo and SUBMIT the application.