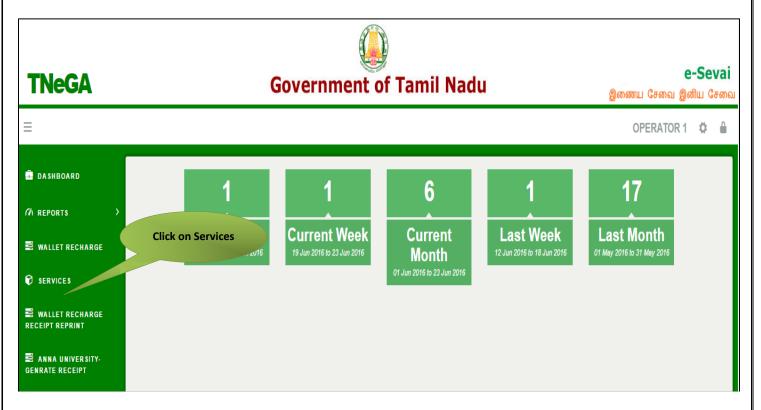

STEP 5: Click on Services on the left panel.

Department Wise service listing will appear.