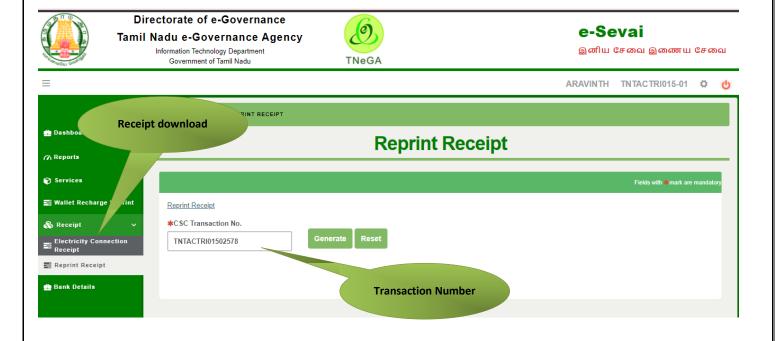

### Screenshot 2: Receipt

Applicant has to download the receipt by using Transaction number.