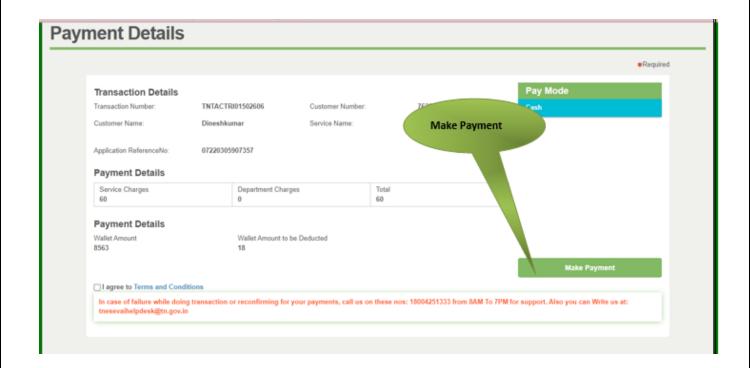

#### **SECTION 5: Make payment**

Once the application is submitted, click on 'Make Payment'.