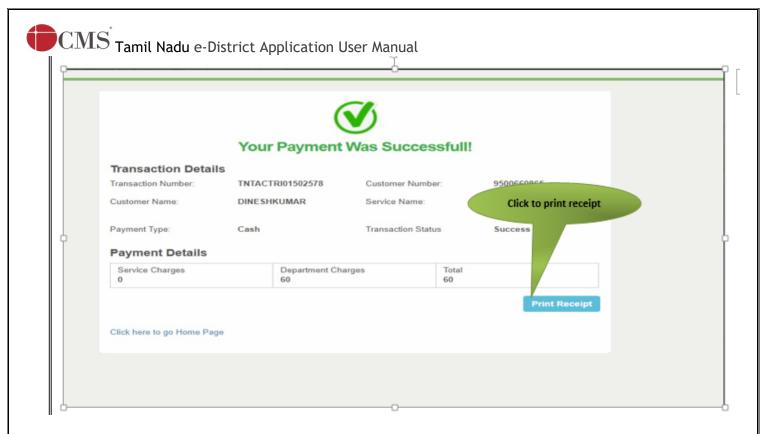

#### **SECTION 6: Acknowledgement receipt**

Acknowledgement receipt will be shown.

Click on **Print Receipt** to download/print the receipt.

Screenshot 1: Print Receipt