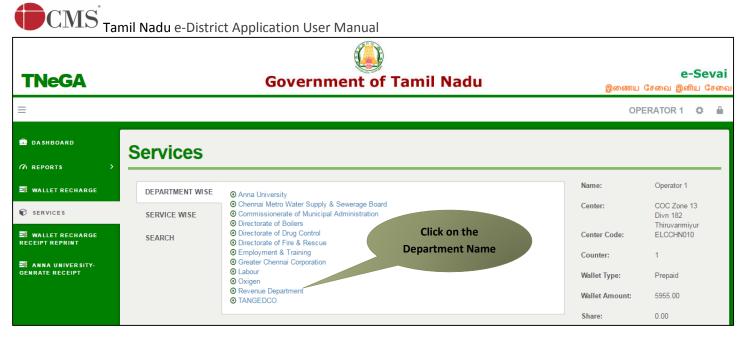

**STEP 2:**Enter the login credentials.

Make sure 'Operator' is selected in the **Operator Type** field.

**STEP 3:**Enter Captcha code.

STEP 4:Click on Login.

Department Wise service listing will appear.

**STEP 6:** Click on **Revenue Department**.