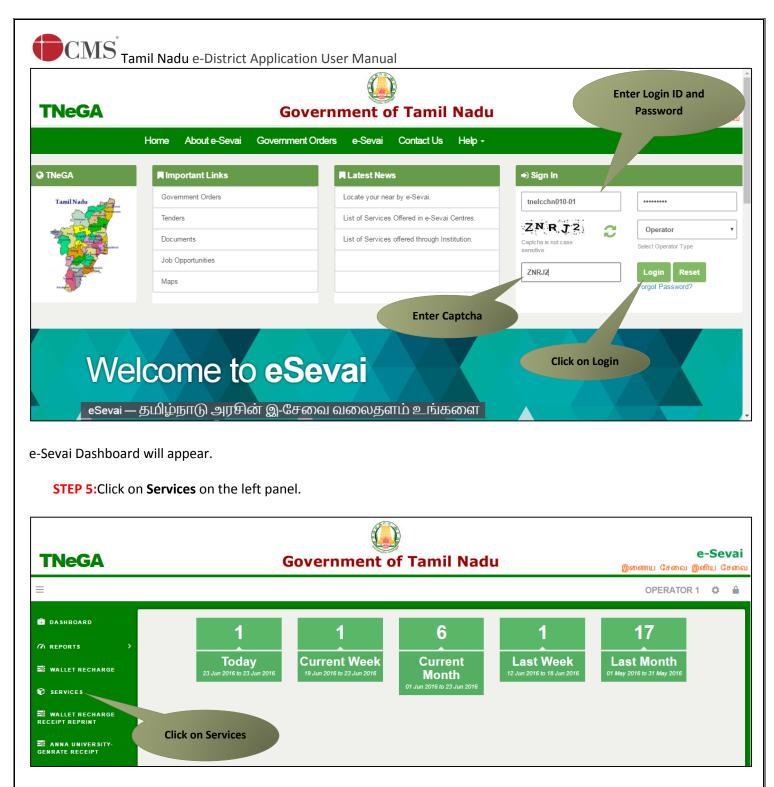

### 7. No Male Child Certificate

Following steps describe how to apply for the No Male Child Certificate through the e-District Portal:

**STEP1:** Go to the e-Sevai(Government of Tamil Nadu) Web Portal.

**STEP 2:**Enter the login credentials.

Make sure 'Operator' is selected in the **Operator Type** field.

**STEP 3:**Enter Captcha code.

STEP 4:Click on Login.

Department Wise service listing will appear.

**STEP 6:** Click on **Revenue Department**.