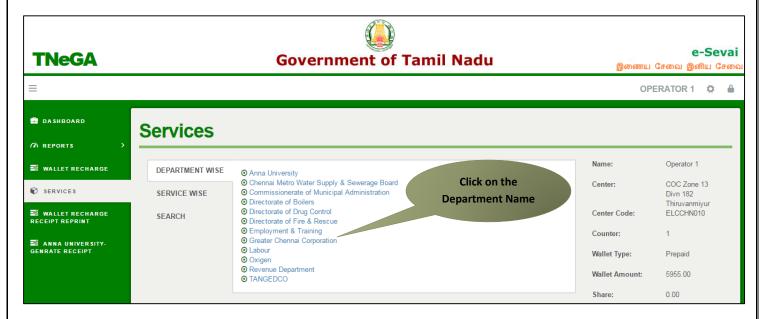

#### **STEP 6:** Click on **Greater Chennai Corporation**.

You can also switch to the Service Wise listing, or switch to Search and search a particular service using keywords.

STEP 7: Click on COC-101 Printing of Birth Certificate.