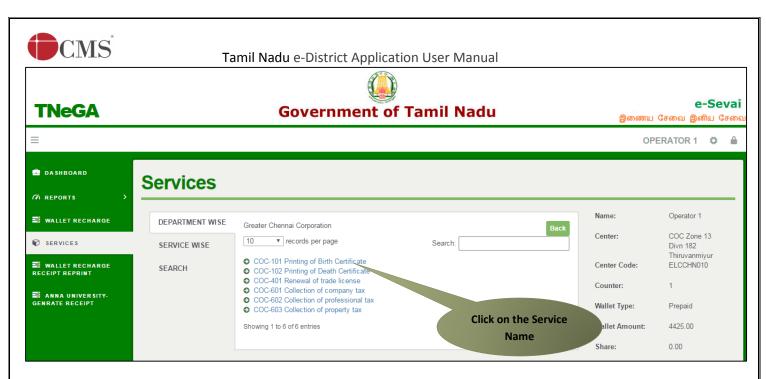

#### **STEP 6:** Click on **Greater Chennai Corporation**.

You can also switch to the Service Wise listing, or switch to Search and search a particular service using keywords.

STEP 7: Click on COC-101 Printing of Birth Certificate.