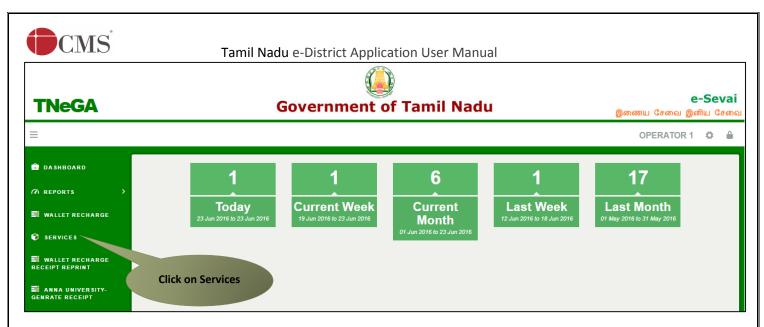

e-Sevai Dashboard will appear.

**STEP 5:** Click on **Services** on the left panel.

Department Wise service listing will appear.